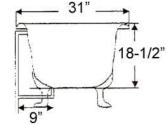

18-1/2" (from bottom of tub to top of tub)
Water depth: 12-1/2" to overflow Slope:30°
The following is recommended for

 $23-\frac{1}{4}$ " (from floor to top of tub)

L:

W:

H:

67-3/4

31"

CTDRN tubs without faucet holes: •Faucets: part #4602, 4604 or 7082 •Rigid, freestanding supplies: part #4502 •Leg tub drain: part #5599