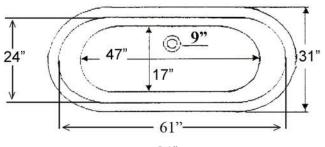

18-1/2" (from bottom of tub to top of tub)
Water depth: 12-1/2" to overflow Slope:30°
The following is recommended for

 $23-\frac{1}{4}$ " (from floor to top of tub)

L:

W:

H:

67-3/4

31"

CTDRN tubs without faucet holes: •Faucets: part #4602, 4604 or 7082 •Rigid, freestanding supplies: part #4502 •Leg tub drain: part #5599