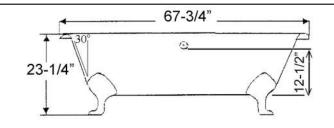

18-1/2" (from bottom of tub to top of tub)
Water depth: 12-1/2" to overflow Slope:30°
The following is recommended for

 $23-\frac{1}{4}$ " (from floor to top of tub)

L:

W:

H:

67-3/4

31"

CTDRN tubs without faucet holes: •Faucets: part #4602, 4604 or 7082 •Rigid, freestanding supplies: part #4502 •Leg tub drain: part #5599